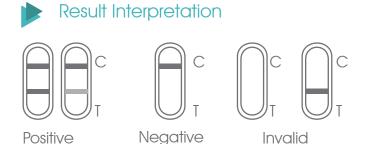

#### Positive:

If both control line (C) and test line (T) appear, the result indicates the presence of COVID-19 (SARS-CoV-2) antigen in the specimen. The result is COVID-19 positive.

#### Negative

If only control line (C) appears, the result indicates that no COVID-19 (SARS-CoV-2) antigens are detected in the specimen. The result is COVID-19 negative.

#### Invalid

If control line (C) doesn't appear after performing the test, the result is considered invalid. Insufficient specimen volume or incorrect procedural techniques are the most likely reasons for the failure of control line. Review the procedure and repeat the test with a new test kit.