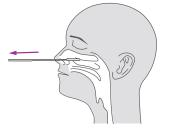

#### **Test Procedures**

1. Insert a sterile swab into the nostril of the patient, reaching the surface of the posterior nasopharynx.

2. Swab over the surface of the posterior nasopharynx. 3. Withdraw the sterile swab from the nasal cavity.

4. Insert the swab into an extraction buffer tube pre-added with 6 drops of extraction buffer, rotate the swab about 10 times.

5. Leave the swab in the extraction tube for 1 minute. Remove the swab while squeezing the tip of the swab to extract the liquid from the swab.