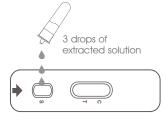

6. Press the dropper tip tightly onto the tube.

7. Apply 3 drops of extracted solution to the specimen well of the test device.

8. Read the test result in 15 minutes.