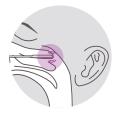

#### **Test Procedures**

1. Insert a sterile swab into the nostril of the patient, reaching the surface of the posterior nasopharynx.

2. Swab over the surface of the posterior nasopharynx. 3. Withdraw the sterile swab from the nasal cavity.