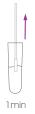

4. Insert the swab into an extraction buffer tube pre-added with 6 drops of extraction buffer, rotate the swab about 10 times.

5. Leave the swab in the extraction tube for 1 minute. Remove the swab while squeezing the tip of the swab to extract the liquid from the swab.