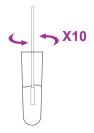

4. Insert the swab into an extraction buffer tube pre-added with 6 drops of extraction buffer, rotate the swab about 10 times.

5. Leave the swab in the extraction tube for 1 minute. Remove the swab while squeezing the tip of the swab to extract the liquid from the swab.