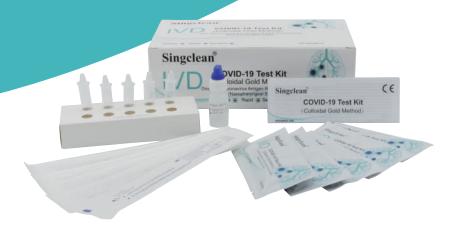

## COVID-19 Test Kit (Colloidal Gold Method)

One Step Coronavirus Antigen Rapid Test Cassette (Nasopharyngeal Swab)

- Precise Rapid Sensitive
- For Massive Scale Testing
- For Early Detection

#### Packing

| Specification | Picture                                                                                                                                                                                                                                                                                                                                                                                                                                                                                                                                                                                                                                                                                                                                                                                                                                                                                                                                                                                                                                                                                                                                                                                                                                                                                                                                                                                                                                                                                                                                                                                                                                                                                                                                                                                                                                                                                                                                                                                                                                                                                                                      | Package Contents                                                                                                                | Carton                       |
|---------------|------------------------------------------------------------------------------------------------------------------------------------------------------------------------------------------------------------------------------------------------------------------------------------------------------------------------------------------------------------------------------------------------------------------------------------------------------------------------------------------------------------------------------------------------------------------------------------------------------------------------------------------------------------------------------------------------------------------------------------------------------------------------------------------------------------------------------------------------------------------------------------------------------------------------------------------------------------------------------------------------------------------------------------------------------------------------------------------------------------------------------------------------------------------------------------------------------------------------------------------------------------------------------------------------------------------------------------------------------------------------------------------------------------------------------------------------------------------------------------------------------------------------------------------------------------------------------------------------------------------------------------------------------------------------------------------------------------------------------------------------------------------------------------------------------------------------------------------------------------------------------------------------------------------------------------------------------------------------------------------------------------------------------------------------------------------------------------------------------------------------------|---------------------------------------------------------------------------------------------------------------------------------|------------------------------|
| 20 tests/kit  | Singclast  Singclast | 1 Instruction 1 Paper Workbench 20 Test Kits 20 Swabs 20 Extraction Tubes and Dropper Tips 1 Bottle of Extraction Buffer (6 ml) | 600 pcs,<br>L650*W270*H370mm |