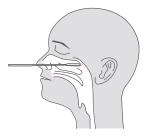

#### **Test Procedures**

1. Insert a sterile swab into the nostril of the patient, reaching the surface of the posterior nasopharynx.

2. Swab over the surface of the posterior nasopharynx. 3. Withdraw the sterile swab from the nasal cavity.

4. Insert the swab into an extraction buffer tube pre-added with 6 drops of extraction buffer, rotate the swab about 10 times.

5. Leave the swab in the extraction tube for 1 minute. Remove the swab while squeezing the tip of the swab to extract the liquid from the swab.

6. Press the dropper tip tightly onto the tube.

7. Apply 3 drops of extracted solution to the specimen well of the test device.

8. Read the test result in 15 minutes.